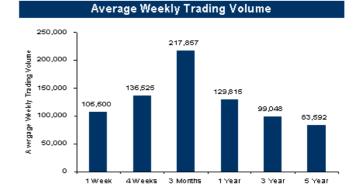

# Historical GAFRI Price / Volume Trading Summary

 GAFRI announced on February 23, 2007 that AFG proposed to acquire the shares of GAFRI that AFG and it subsidiaries do not already own for \$23.50 per share in cash.