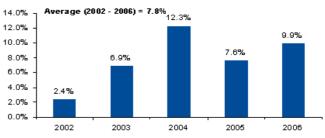

## Corporate Overview 2007 – 2009 Management Plan

| (Dollars in millions, except per share data) | Actual<br>2005 | Actual<br>2006 | Plan<br>2007          | Plan<br>2008 | Plan<br>2009 |
|----------------------------------------------|----------------|----------------|-----------------------|--------------|--------------|
| Net Premiums                                 | \$1,147        | \$1,727        | \$2,160               | \$2,965      | \$3,775      |
| Assets <sup>(1)</sup>                        | 11,800         | 13,300         | 14,300                | 15,800       | 18,000       |
| GAAP Equity <sup>(1)</sup>                   | 949            | 1,064          | 1,150                 | 1,250        | 1,375        |
| Net Operating Earnings <sup>(2)</sup>        | \$62.0         | \$76.7         | \$74.8 <sup>(5)</sup> | \$91.4       | \$111.0      |
| Operating Earnings Per Share <sup>(2)</sup>  | 1.30           | 1.59           | 1.55 <sup>(5)</sup>   | 1.87         | 2.26         |
| Net Earnings Per Share                       | 1.47           | 2.06           | 1.60                  | 1.87         | 2.26         |
| Book Value Per Share <sup>(1)</sup>          | \$20.09        | \$22.37        | \$24.19               | \$26.33      | \$28.93      |
| ROE - Operating <sup>(3)</sup>               | 6.7%           | 7.6%           | 6.8% <sup>(S)</sup>   | 7.8%         | 8.7%         |
| ROE - Net Income <sup>(4)</sup>              | 6.3%           | 11.1%          | 8.1%                  | 8.8%         | 9.8%         |