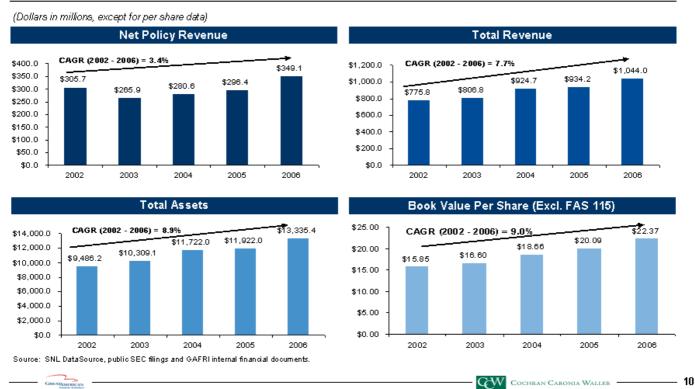

## Corporate Overview 2007 – 2009 Management Plan

| (Dollars in millions, except per share data) | Actual<br>2005 | Actual<br>2006 | Plan<br>2007          | Plan<br>2008 | Plan<br>2009 |
|----------------------------------------------|----------------|----------------|-----------------------|--------------|--------------|
| Net Premiums                                 | \$1,147        | \$1,727        | \$2,160               | \$2,965      | \$3,775      |
| Assets <sup>(1)</sup>                        | 11,800         | 13,300         | 14,300                | 15,800       | 18,000       |
| GAAP Equity <sup>(1)</sup>                   | 949            | 1,064          | 1,150                 | 1,250        | 1,375        |
| Net Operating Earnings <sup>(2)</sup>        | \$62.0         | \$76.7         | \$74.8 <sup>(5)</sup> | \$91.4       | \$111.0      |
| Operating Earnings Per Share <sup>(2)</sup>  | 1.30           | 1.59           | 1.55 <sup>(5)</sup>   | 1.87         | 2.26         |
| Net Earnings Per Share                       | 1.47           | 2.06           | 1.60                  | 1.87         | 2.26         |
| Book Value Per Share <sup>(1)</sup>          | \$20.09        | \$22.37        | \$24.19               | \$26.33      | \$28.93      |
| ROE - Operating <sup>(3)</sup>               | 6.7%           | 7.6%           | 6.8% <sup>(S)</sup>   | 7.8%         | 8.7%         |
| ROE - Net Income <sup>(4)</sup>              | 6.3%           | 11.1%          | 8.1%                  | 8.8%         | 9.8%         |