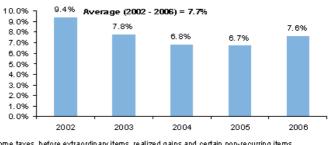

## Return on Average Equity (Excl. FAS 115)

2004

2005

## Operating Return on Average Equity (Excl. FAS 115)

COCHRAN CARONIA WALLER -

Source: SNL DataSource and public SEC filings. Operating income equals net income after income taxes, before extraordinary items, realized gains and certain non-recurring items as reported by the Company. The amortization of deferred acquisition costs related to realized gains is also excluded.

2006

GREAGAMERICAN.

2002

2003

\$0.60

\$0.40

\$0.20

\$0.00