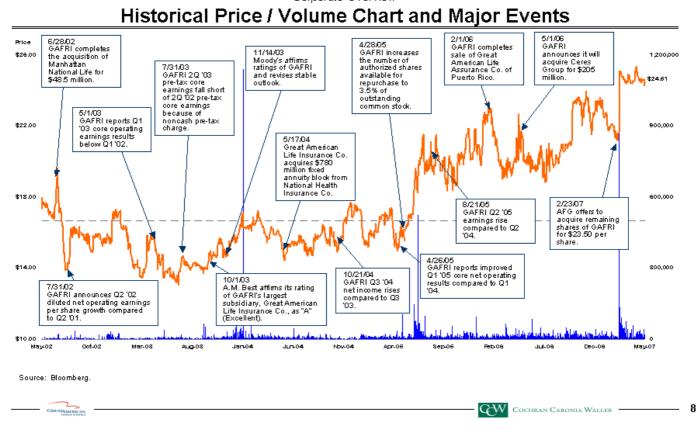

# Historical GAFRI Price / Volume Trading Summary

 GAFRI announced on February 23, 2007 that AFG proposed to acquire the shares of GAFRI that AFG and it subsidiaries do not already own for \$23.50 per share in cash.