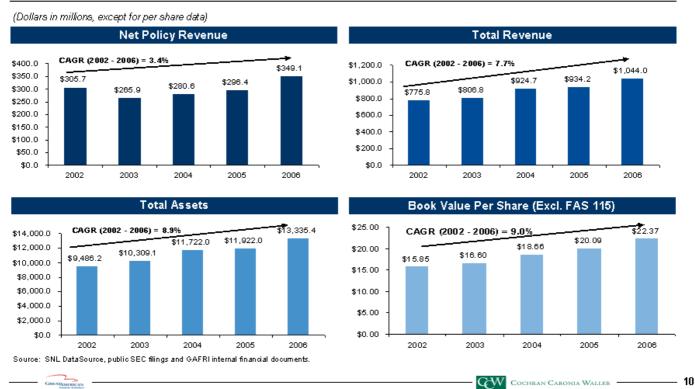

# **GAFRI Selected Historical Financial Results**

Corporate Overview

Draft

Corporate Overview

## Corporate Overview 2007 – 2009 Management Plan

| (Dollars in millions, except per share data) | Actual<br>2005 | Actual<br>2006 | Plan<br>2007          | Plan<br>2008 | Plan<br>2009 |
|----------------------------------------------|----------------|----------------|-----------------------|--------------|--------------|
| Net Premiums                                 | \$1,147        | \$1,727        | \$2,160               | \$2,965      | \$3,775      |
| Assets <sup>(1)</sup>                        | 11,800         | 13,300         | 14,300                | 15,800       | 18,000       |
| GAAP Equity <sup>(1)</sup>                   | 949            | 1,064          | 1,150                 | 1,250        | 1,375        |
| Net Operating Earnings <sup>(2)</sup>        | \$62.0         | \$76.7         | \$74.8 <sup>(5)</sup> | \$91.4       | \$111.0      |
| Operating Earnings Per Share <sup>(2)</sup>  | 1.30           | 1.59           | 1.55 <sup>(5)</sup>   | 1.87         | 2.26         |
| Net Earnings Per Share                       | 1.47           | 2.06           | 1.60                  | 1.87         | 2.26         |
| Book Value Per Share <sup>(1)</sup>          | \$20.09        | \$22.37        | \$24.19               | \$26.33      | \$28.93      |
| ROE - Operating <sup>(3)</sup>               | 6.7%           | 7.6%           | 6.8% <sup>(S)</sup>   | 7.8%         | 8.7%         |
| ROE - Net Income <sup>(4)</sup>              | 6.3%           | 11.1%          | 8.1%                  | 8.8%         | 9.8%         |