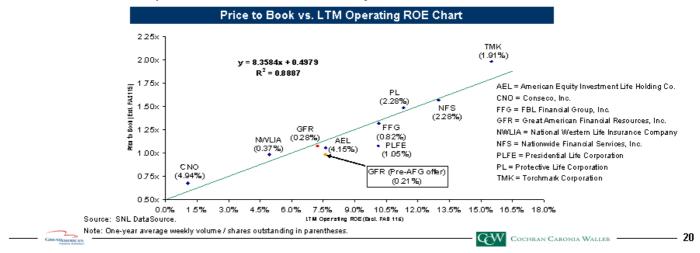

# **Overview of Selected Methodologies**

 The table below summarizes the types of financial analyses performed and other factors considered by CCW:

| Historical stock trading performance of GAFRI common shares compared with the stock trading performances of certain comparable company indices as well as broader market indices<br>Historical price / book value trading multiples over time and average trading multiples over various periods |
|--------------------------------------------------------------------------------------------------------------------------------------------------------------------------------------------------------------------------------------------------------------------------------------------------|
| over various periods<br>Correlation between return on equity (ROE) and price / book value for comparable                                                                                                                                                                                         |
| Correlation between return on equity (ROE) and price / book value for comparable                                                                                                                                                                                                                 |
| companies and resulting implied priće / boók value multiple for GAFRI                                                                                                                                                                                                                            |
| Comparison of selected financial, operating and trading information and ratios (e.g., price<br>/ earnings and price / book value) using publicly available information of a peer group of<br>companies                                                                                           |
| Calculation of the sum of the Company's projected cash flows to common shareholders and a terminal value discounted at GAFRI's cost of equity                                                                                                                                                    |
| Premiums paid in comparable minority stake buy-out transactions                                                                                                                                                                                                                                  |
|                                                                                                                                                                                                                                                                                                  |

(1) OAF Rihlskrical data per QAF Ri public Tings, except as otherwise noted. GAF Ri projected data per QAF Ri management.
 (2) Peer group includes AEL, C NO. F NO. KVULA, NTS, PLFE, PL and TMK.
 (3) Excludes unrelated gains and kosses.
 (4) Based on a discountrate range of 11 DY - 12 DY.
 (5) Set of the preliminum range is based on the median prem lums paid over largel dosing slock prices one leading week prior to announcement for selected companies with majority ownerships. Includes largeactors announced or effected since 1966 with transactor usines of greater than \$500 MM.

reces. Serected per snare retenence range reflected on prior page is ehaded. (1) GAFRI hietorical data per GAFRI public filings, except as otherwise noted. GAFRI projected data per GAFRI management. (2) Peer group includes AEL. CNO, FFG, NMVLA, NFS, PLFE, PL and TMK.