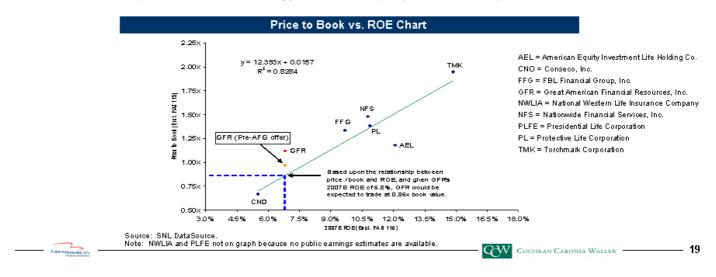

## Financial Analysis Financial Analysis Summary

|                                                                   | Financial               | Selected | Multip | xie Range/ |                 |       |           |                  |                      |       |        |          |        |        |           |       |
|-------------------------------------------------------------------|-------------------------|----------|--------|------------|-----------------|-------|-----------|------------------|----------------------|-------|--------|----------|--------|--------|-----------|-------|
|                                                                   | statiatic <sup>es</sup> | Ртел     | ium F  | (ange      | Implied P       | er sh | are Range | \$16.66          | 11000                | 12000 | 122.00 | 12.00    | 120.00 | 1200   | 1:000     | 4:20  |
| I. Stand Alone Analysis                                           |                         |          |        |            |                 |       |           |                  |                      |       |        |          |        |        |           |       |
| Public Market Trading Analysis: <sup>65</sup>                     |                         |          |        |            |                 |       |           |                  |                      |       |        |          |        |        |           |       |
| Price / 2006A Operating EPS (see pg . 12)                         | \$1.59                  | 13.0x    |        | 14.0×      | \$20.67         |       | \$22.26   |                  |                      |       |        |          |        |        |           |       |
| Price / 2007E Operating EPS (see pg . 13)                         | \$1 <i>.</i> 55         | 11.5×    |        | 12.5×      | \$17.83         |       | \$19.38   |                  |                      |       | 1      | - i      | i      |        |           |       |
| Price / 2008E Operating EPS (see pg . 12)                         | \$1.87                  | 10.5×    |        | 11.5×      | \$19.64         |       | \$21.51   |                  |                      |       |        |          | !      |        |           |       |
| Price / 12/31/06 BVPS (Excl. FAS 115) <sup>101</sup> (see pg. 13) | \$22.37                 | 0.90x    |        | 1.10×      | \$20.13         |       | \$24.61   |                  |                      |       |        |          | i      |        |           |       |
| Price / Book Value vs. 2007E ROE <sup>01</sup> (see op. 15)       | 6.8%                    | 0.81×    |        | 091×       | \$18.12         |       | \$20.36   |                  |                      |       |        |          |        |        |           |       |
| Indicative Reference Range                                        |                         |          |        |            | \$19 <i>2</i> 8 |       | \$21.82   |                  | a wade               |       |        |          | i I    |        |           |       |
| Dividend Discount Analysis: <sup>(8)</sup>                        |                         | Ext      | t Mult | Iple       |                 |       |           | price -<br>prior | ana waak<br>ma AFG   |       | -      |          |        |        |           |       |
| Price / Estimated Earnings (see pg. 21)                           |                         | 11.5×    |        | 12.5×      | \$20.62         |       | \$23.40   | d*#              | : \$27 22            |       |        |          | i      | 9 AFRI | Clasing S | i wak |
| Price / Book Value <sup>(1)</sup> (see pg. 21)                    |                         | 1.03x    |        | 1.13×      | \$20.37         |       | \$23.32   |                  |                      |       |        |          | ¦∙+    |        | dh 207:   |       |
| Inducative Reference Rande                                        |                         |          |        |            | \$20.49         |       | \$23.36   |                  |                      |       | • •    |          |        |        |           |       |
| II. Transaction Analysis                                          |                         |          |        |            |                 |       |           |                  | G GMer Pr<br>Hounced |       |        | <b>_</b> | i      |        |           |       |
| Premiume Paid Analysis: <sup>(6)</sup>                            |                         |          |        |            |                 |       |           | 20               | 3107: \$23           |       |        |          |        |        |           |       |
| All Transactions (see pg. 23)                                     | \$21.22                 | 18.8%    |        | 28.8%      | \$25.21         |       | \$27.33   |                  |                      |       |        | <b>i</b> |        |        |           |       |
| Financial institution Transactions (see pp. 23)                   | \$21.22                 | 12.4%    |        | 22.4%      | \$23.85         |       | \$25.97   |                  |                      |       |        |          |        |        |           |       |
| insurance Transactions (see pg. 23)                               | \$21.22                 | 12.4%    |        | 22.4%      | \$23.85         |       | \$25.97   |                  |                      |       |        |          |        |        |           |       |
| 100% Cash Transactions (see pg . 23)                              | \$21.22                 | 24.0%    |        | 34.0%      | \$26.31         |       | \$28.43   |                  |                      |       |        |          |        |        |           |       |
| indicative Reference Range                                        |                         |          |        |            | \$24.81         |       | \$26.93   |                  |                      |       |        | i        |        |        |           |       |

(1) OAF Rihlskrical data per QAF Ri public Tings, except as otherwise noted. GAF Ri projected data per QAF Ri management.
 (2) Peer group includes AEL, C NO. F NO. KVULA, NTS, PLFE, PL and TMK.
 (3) Excludes unrelated gains and kosses.
 (4) Based on a discountrate range of 11 DY - 12 DY.
 (5) Set of the preliminum range is based on the median prem lums paid over largel dosing slock prices one leading week prior to announcement for selected companies with majority ownerships. Includes largeactors announced or effected since 1966 with transactor usines of greater than \$500 MM.