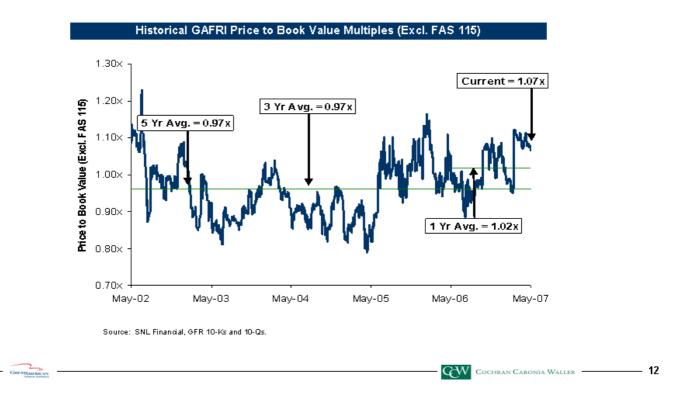

# Historical GAFRI Price to Book Value Multiples (Excl. FAS 115)

Draft

Corporate Overview

# Historical GAFRI Price / Volume Trading Summary

 GAFRI announced on February 23, 2007 that AFG proposed to acquire the shares of GAFRI that AFG and it subsidiaries do not already own for \$23.50 per share in cash.