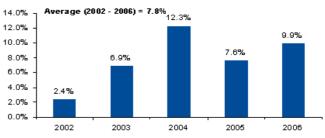

## Return on Average Equity (Excl. FAS 115)

2004

2005

## Operating Return on Average Equity (Excl. FAS 115)

COCHRAN CARONIA WALLER -

Source: SNL DataSource and public SEC filings. Operating income equals net income after income taxes, before extraordinary items, realized gains and certain non-recurring items as reported by the Company. The amortization of deferred acquisition costs related to realized gains is also excluded.