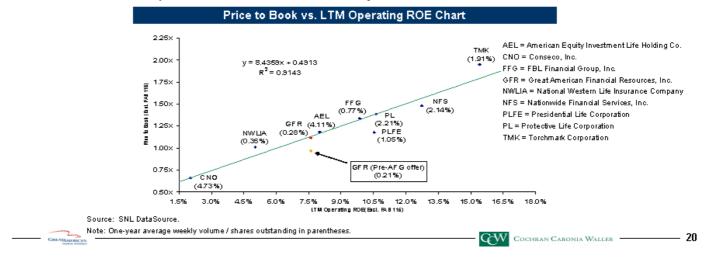

## Financial Analysis Financial Analysis Summary

|                                                                   | Financial               | Selected | Multip | xie Range/ |                 |       |           |                  |                      |       |        |          |        |        |           |       |
|-------------------------------------------------------------------|-------------------------|----------|--------|------------|-----------------|-------|-----------|------------------|----------------------|-------|--------|----------|--------|--------|-----------|-------|
|                                                                   | statiatic <sup>es</sup> | Ртел     | ium F  | (ange      | Implied P       | er sh | are Range | \$16.66          | 11000                | 12000 | 122.00 | 12.00    | 120.00 | 1200   | 1:000     | 4:20  |
| I. Stand Alone Analysis                                           |                         |          |        |            |                 |       |           |                  |                      |       |        |          |        |        |           |       |
| Public Market Trading Analysis: <sup>65</sup>                     |                         |          |        |            |                 |       |           |                  |                      |       |        |          |        |        |           |       |
| Price / 2006A Operating EPS (see pg . 12)                         | \$1.59                  | 13.0x    |        | 14.0×      | \$20.67         |       | \$22.26   |                  |                      |       |        |          |        |        |           |       |
| Price / 2007E Operating EPS (see pg . 13)                         | \$1 <i>.</i> 55         | 11.5×    |        | 12.5×      | \$17.83         |       | \$19.38   |                  |                      |       | 1      | - i      | i      |        |           |       |
| Price / 2008E Operating EPS (see pg . 12)                         | \$1.87                  | 10.5×    |        | 11.5×      | \$19.64         |       | \$21.51   |                  |                      |       |        |          | !      |        |           |       |
| Price / 12/31/06 BVPS (Excl. FAS 115) <sup>101</sup> (see pg. 13) | \$22.37                 | 0.90x    |        | 1.10×      | \$20.13         |       | \$24.61   |                  |                      |       |        |          | i      |        |           |       |
| Price / Book Value vs. 2007E ROE <sup>01</sup> (see op. 15)       | 6.8%                    | 0.81×    |        | 091×       | \$18.12         |       | \$20.36   |                  |                      |       |        |          |        |        |           |       |
| Indicative Reference Range                                        |                         |          |        |            | \$19 <i>2</i> 8 |       | \$21.82   |                  | a wade               |       |        |          | i I    |        |           |       |
| Dividend Discount Analysis: <sup>(8)</sup>                        |                         | Ext      | t Mult | Iple       |                 |       |           | price -<br>prior | ana waak<br>ma AFG   |       | -      |          |        |        |           |       |
| Price / Estimated Earnings (see pg. 21)                           |                         | 11.5×    |        | 12.5×      | \$20.62         |       | \$23.40   | d*#              | : \$27 22            |       |        |          | i      | 9 AFRI | Clasing S | i wak |
| Price / Book Value <sup>(1)</sup> (see pg. 21)                    |                         | 1.03x    |        | 1.13×      | \$20.37         |       | \$23.32   |                  |                      |       |        |          | ¦∙+    |        | dh 207:   |       |
| Inducative Reference Rande                                        |                         |          |        |            | \$20.49         |       | \$23.36   |                  |                      |       | • •    |          |        |        |           |       |
| II. Transaction Analysis                                          |                         |          |        |            |                 |       |           |                  | G GMer Pr<br>Hounced |       |        | <b>_</b> | i      |        |           |       |
| Premiume Paid Analysis: <sup>(6)</sup>                            |                         |          |        |            |                 |       |           | 20               | 3107: \$23           |       |        |          |        |        |           |       |
| All Transactions (see pg. 23)                                     | \$21.22                 | 18.8%    |        | 28.8%      | \$25.21         |       | \$27.33   |                  |                      |       |        | <b>i</b> |        |        |           |       |
| Financial institution Transactions (see pp. 23)                   | \$21.22                 | 12.4%    |        | 22.4%      | \$23.85         |       | \$25.97   |                  |                      |       |        |          |        |        |           |       |
| insurance Transactions (see pg. 23)                               | \$21.22                 | 12.4%    |        | 22.4%      | \$23.85         |       | \$25.97   |                  |                      |       |        |          |        |        |           |       |
| 100% Cash Transactions (see pg . 23)                              | \$21.22                 | 24.0%    |        | 34.0%      | \$26.31         |       | \$28.43   |                  |                      |       |        |          |        |        |           |       |
| indicative Reference Range                                        |                         |          |        |            | \$24.81         |       | \$26.93   |                  |                      |       |        | i        |        |        |           |       |

(1) OAF Rihlskrical data per QAF Ri public Tings, except as otherwise noted. GAF Ri projected data per QAF Ri management.
 (2) Peer group includes AEL, C NO. F NO. KVULA, NTS, PLFE, PL and TMK.
 (3) Excludes unrelated gains and kosses.
 (4) Based on a discountrate range of 11 DY - 12 DY.
 (5) Set of the preliminum range is based on the median prem lums paid over largel dosing slock prices one leading week prior to announcement for selected companies with majority ownerships. Includes largeactors announced or effected since 1966 with transactor usines of greater than \$500 MM.