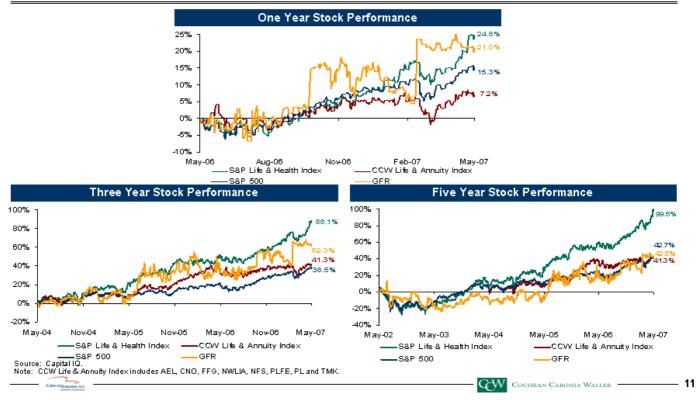

# **Overview of Selected Methodologies**

 The table below summarizes the types of financial analyses performed and other factors considered by CCW:

| Historical stock trading performance of GAFRI common shares compared with the stock trading performances of certain comparable company indices as well as broader market indices<br>Historical price / book value trading multiples over time and average trading multiples over various periods |
|--------------------------------------------------------------------------------------------------------------------------------------------------------------------------------------------------------------------------------------------------------------------------------------------------|
| over various periods<br>Correlation between return on equity (ROE) and price / book value for comparable                                                                                                                                                                                         |
| Correlation between return on equity (ROE) and price / book value for comparable                                                                                                                                                                                                                 |
| companies and resulting implied priće / boók value multiple for GAFRI                                                                                                                                                                                                                            |
| Comparison of selected financial, operating and trading information and ratios (e.g., price<br>/ earnings and price / book value) using publicly available information of a peer group of<br>companies                                                                                           |
| Calculation of the sum of the Company's projected cash flows to common shareholders and a terminal value discounted at GAFRI's cost of equity                                                                                                                                                    |
| Premiums paid in comparable minority stake buy-out transactions                                                                                                                                                                                                                                  |
|                                                                                                                                                                                                                                                                                                  |

# Historical GAFRI Price / Volume Trading Summary

 GAFRI announced on February 23, 2007 that AFG proposed to acquire the shares of GAFRI that AFG and it subsidiaries do not already own for \$23.50 per share in cash.