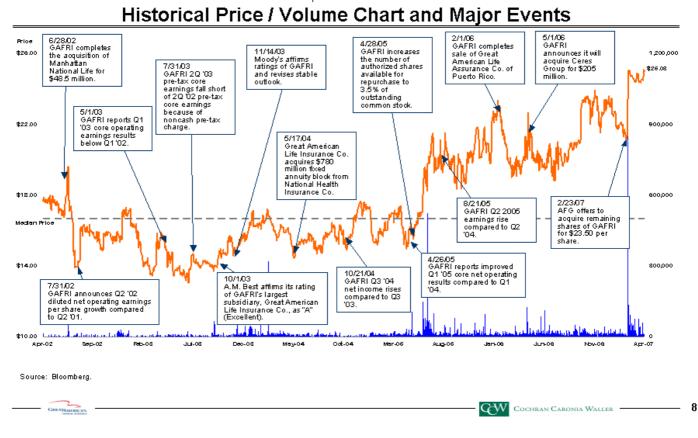

# Historical GAFRI Price / Volume Trading Summary

 GAFRI announced on February 23, 2007 that AFG proposed to acquire the shares of GAFRI that AFG and it subsidiaries do not already own for \$23.50 per share in cash.