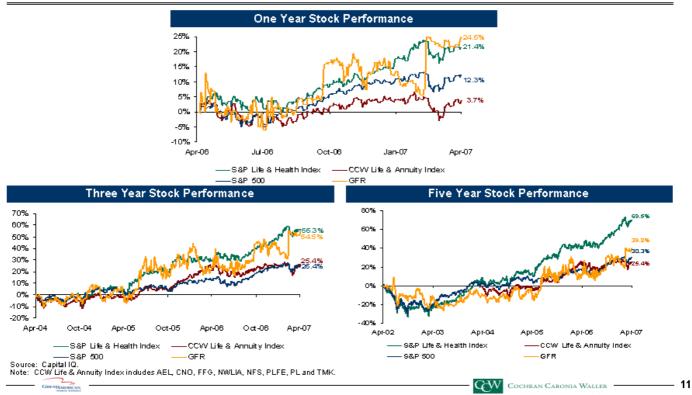

# **Overview of Selected Methodologies**

 The table below summarizes the types of financial analyses performed and other factors considered by CCW:

| Historical stock trading performance of GAFRI common shares compared with the stock trading performances of certain comparable company indices as well as broader market indices<br>Historical price / book value trading multiples over time and average trading multiples over various periods |
|--------------------------------------------------------------------------------------------------------------------------------------------------------------------------------------------------------------------------------------------------------------------------------------------------|
| over various periods<br>Correlation between return on equity (ROE) and price / book value for comparable                                                                                                                                                                                         |
| Correlation between return on equity (ROE) and price / book value for comparable                                                                                                                                                                                                                 |
| companies and resulting implied priće / boók value multiple for GAFRI                                                                                                                                                                                                                            |
| Comparison of selected financial, operating and trading information and ratios (e.g., price<br>/ earnings and price / book value) using publicly available information of a peer group of<br>companies                                                                                           |
| Calculation of the sum of the Company's projected cash flows to common shareholders and a terminal value discounted at GAFRI's cost of equity                                                                                                                                                    |
| Premiums paid in comparable minority stake buy-out transactions                                                                                                                                                                                                                                  |
|                                                                                                                                                                                                                                                                                                  |