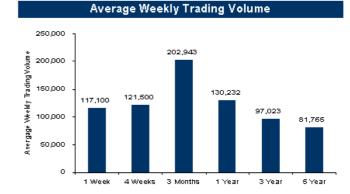

# Historical GAFRI Price / Volume Trading Summary

 GAFRI announced on February 23, 2007 that AFG proposed to acquire the shares of GAFRI that AFG and it subsidiaries do not already own for \$23.50 per share in cash.