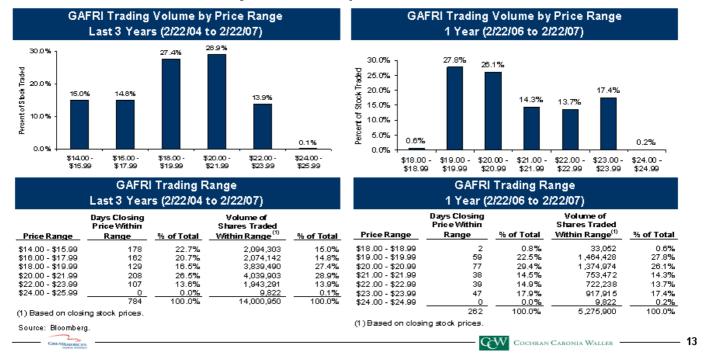

# Historical GAFRI Price / Volume Trading Summary

 GAFRI announced on February 23, 2007 that AFG proposed to acquire the shares of GAFRI that AFG and it subsidiaries do not already own for \$23.50 per share in cash.