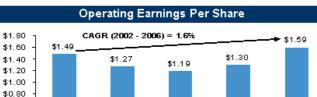

## Corporate Overview 2007 – 2009 Management Plan

| (Dollars in millions, except per share data) | Actual<br>2005 | Actual<br>2006 | Plan<br>2007          | Plan<br>2008 | Plan<br>2009 |
|----------------------------------------------|----------------|----------------|-----------------------|--------------|--------------|
| Net Premiums                                 | \$1,147        | \$1,727        | \$2,160               | \$2,965      | \$3,775      |
| Assets <sup>(1)</sup>                        | 11,800         | 13,300         | 14,300                | 15,800       | 18,000       |
| GAAP Equity <sup>(1)</sup>                   | 949            | 1,064          | 1,150                 | 1,250        | 1,375        |
| Net Operating Earnings <sup>(2)</sup>        | \$62.0         | \$76.7         | \$74.8 <sup>(5)</sup> | \$91.4       | \$111.0      |
| Operating Earnings Per Share <sup>(2)</sup>  | 1.30           | 1.59           | 1.55 <sup>(5)</sup>   | 1.87         | 2.26         |
| Net Earnings Per Share                       | 1.47           | 2.06           | 1.60                  | 1.87         | 2.26         |
| Book Value Per Share <sup>(1)</sup>          | \$20.09        | \$22.37        | \$24.19               | \$26.33      | \$28.93      |
| ROE - Operating <sup>(3)</sup>               | 6.7%           | 7.6%           | 6.8% <sup>(S)</sup>   | 7.8%         | 8.7%         |
| ROE - Net Income <sup>(4)</sup>              | 6.3%           | 11.1%          | 8.1%                  | 8.8%         | 9.8%         |