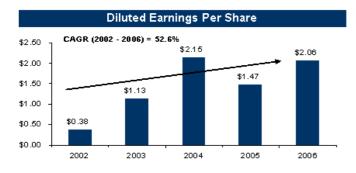

## Corporate Overview 2007 – 2009 Management Plan

| (Dollars in millions, except per share data) | Actual<br>2005 | Actual<br>2006 | Plan<br>2007          | Plan<br>2008 | Plan<br>2009 |
|----------------------------------------------|----------------|----------------|-----------------------|--------------|--------------|
| Net Premiums                                 | \$1,147        | \$1,727        | \$2,160               | \$2,965      | \$3,775      |
| Assets <sup>(1)</sup>                        | 11,800         | 13,300         | 14,300                | 15,800       | 18,000       |
| GAAP Equity <sup>(1)</sup>                   | 949            | 1,064          | 1,150                 | 1,250        | 1,375        |
| Net Operating Earnings <sup>(2)</sup>        | \$62.0         | \$76.7         | \$74.8 <sup>(5)</sup> | \$91.4       | \$111.0      |
| Operating Earnings Per Share <sup>(2)</sup>  | 1.30           | 1.59           | 1.55 <sup>(5)</sup>   | 1.87         | 2.26         |
| Net Earnings Per Share                       | 1.47           | 2.06           | 1.60                  | 1.87         | 2.26         |
| Book Value Per Share <sup>(1)</sup>          | \$20.09        | \$22.37        | \$24.19               | \$26.33      | \$28.93      |
| ROE - Operating <sup>(3)</sup>               | 6.7%           | 7.6%           | 6.8% <sup>(S)</sup>   | 7.8%         | 8.7%         |
| ROE - Net Income <sup>(4)</sup>              | 6.3%           | 11.1%          | 8.1%                  | 8.8%         | 9.8%         |