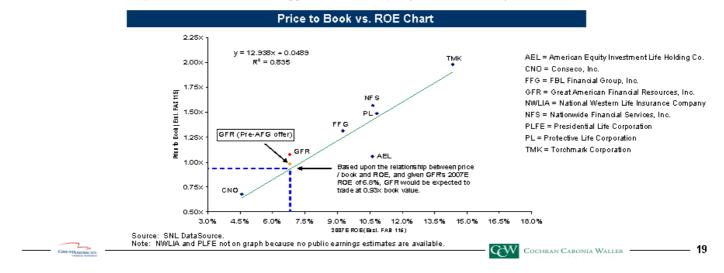

# **Overview of Selected Methodologies**

 The table below summarizes the types of financial analyses performed and other factors considered by CCW:

| Historical stock trading performance of GAFRI common shares compared with the stock trading performances of certain comparable company indices as well as broader market indices<br>Historical price / book value trading multiples over time and average trading multiples over various periods |
|--------------------------------------------------------------------------------------------------------------------------------------------------------------------------------------------------------------------------------------------------------------------------------------------------|
| over various periods<br>Correlation between return on equity (ROE) and price / book value for comparable                                                                                                                                                                                         |
| Correlation between return on equity (ROE) and price / book value for comparable                                                                                                                                                                                                                 |
| companies and resulting implied priće / boók value multiple for GAFRI                                                                                                                                                                                                                            |
| Comparison of selected financial, operating and trading information and ratios (e.g., price<br>/ earnings and price / book value) using publicly available information of a peer group of<br>companies                                                                                           |
| Calculation of the sum of the Company's projected cash flows to common shareholders and a terminal value discounted at GAFRI's cost of equity                                                                                                                                                    |
| Premiums paid in comparable minority stake buy-out transactions                                                                                                                                                                                                                                  |
|                                                                                                                                                                                                                                                                                                  |

## Financial Analysis Financial Analysis Summary

|                                                                   | Financial               | Selected | Multip | xie Range/ |                 |       |           |                  |                      |       |        |          |        |        |           |       |
|-------------------------------------------------------------------|-------------------------|----------|--------|------------|-----------------|-------|-----------|------------------|----------------------|-------|--------|----------|--------|--------|-----------|-------|
|                                                                   | statiatic <sup>es</sup> | Ртел     | ium F  | (ange      | Implied P       | er sh | are Range | \$16.66          | 11000                | 12000 | 122.00 | 12.00    | 120.00 | 1200   | 1:000     | 4:20  |
| I. Stand Alone Analysis                                           |                         |          |        |            |                 |       |           |                  |                      |       |        |          |        |        |           |       |
| Public Market Trading Analysis: <sup>65</sup>                     |                         |          |        |            |                 |       |           |                  |                      |       |        |          |        |        |           |       |
| Price / 2006A Operating EPS (see pg . 12)                         | \$1.59                  | 13.0x    |        | 14.0×      | \$20.67         |       | \$22.26   |                  |                      |       |        |          |        |        |           |       |
| Price / 2007E Operating EPS (see pg . 13)                         | \$1 <i>.</i> 55         | 11.5×    |        | 12.5×      | \$17.83         |       | \$19.38   |                  |                      |       | 1      | - i      | i      |        |           |       |
| Price / 2008E Operating EPS (see pg . 12)                         | \$1.87                  | 10.5×    |        | 11.5×      | \$19.64         |       | \$21.51   |                  |                      |       |        |          | !      |        |           |       |
| Price / 12/31/06 BVPS (Excl. FAS 115) <sup>101</sup> (see pg. 13) | \$22.37                 | 0.90x    |        | 1.10×      | \$20.13         |       | \$24.61   |                  |                      |       |        |          | i      |        |           |       |
| Price / Book Value vs. 2007E ROE <sup>01</sup> (see op. 15)       | 6.8%                    | 0.81×    |        | 091×       | \$18.12         |       | \$20.36   |                  |                      |       |        |          |        |        |           |       |
| Indicative Reference Range                                        |                         |          |        |            | \$19 <i>2</i> 8 |       | \$21.82   |                  | a wade               |       |        |          | i I    |        |           |       |
| Dividend Discount Analysis: <sup>(8)</sup>                        |                         | Ext      | t Mult | Iple       |                 |       |           | price -<br>prior | ana waak<br>ma AFG   |       | -      |          |        |        |           |       |
| Price / Estimated Earnings (see pg. 21)                           |                         | 11.5×    |        | 12.5×      | \$20.62         |       | \$23.40   | d*#              | : \$27 22            |       |        |          | i      | 9 AFRI | Clasing S | i wak |
| Price / Book Value <sup>(1)</sup> (see pg. 21)                    |                         | 1.03x    |        | 1.13×      | \$20.37         |       | \$23.32   |                  |                      |       |        |          | ¦∙+    |        | dh 207:   |       |
| Inducative Reference Rande                                        |                         |          |        |            | \$20.49         |       | \$23.36   |                  |                      |       | • •    |          |        |        |           |       |
| II. Transaction Analysis                                          |                         |          |        |            |                 |       |           |                  | G GMer Pr<br>Hounced |       |        | <b>_</b> | i      |        |           |       |
| Premiume Paid Analysis: <sup>(6)</sup>                            |                         |          |        |            |                 |       |           | 20               | 3107: \$23           |       |        |          |        |        |           |       |
| All Transactions (see pg. 23)                                     | \$21.22                 | 18.8%    |        | 28.8%      | \$25.21         |       | \$27.33   |                  |                      |       |        | <b>i</b> |        |        |           |       |
| Financial institution Transactions (see pp. 23)                   | \$21.22                 | 12.4%    |        | 22.4%      | \$23.85         |       | \$25.97   |                  |                      |       |        |          |        |        |           |       |
| insurance Transactions (see pg. 23)                               | \$21.22                 | 12.4%    |        | 22.4%      | \$23.85         |       | \$25.97   |                  |                      |       |        |          |        |        |           |       |
| 100% Cash Transactions (see pg . 23)                              | \$21.22                 | 24.0%    |        | 34.0%      | \$26.31         |       | \$28.43   |                  |                      |       |        |          |        |        |           |       |
| indicative Reference Range                                        |                         |          |        |            | \$24.81         |       | \$26.93   |                  |                      |       |        | i        |        |        |           |       |

(1) OAF Rihlskrical data per QAF Ri public Tings, except as otherwise noted. GAF Ri projected data per QAF Ri management.
 (2) Peer group includes AEL, C NO. F NO. KVULA, NTS, PLFE, PL and TMK.
 (3) Excludes unrelated gains and kosses.
 (4) Based on a discountrate range of 11 DY - 12 DY.
 (5) Set of the preliminum range is based on the median prem lums paid over largel dosing slock prices one leading week prior to announcement for selected companies with majority ownerships. Includes largeactors announced or effected since 1966 with transactor usines of greater than \$500 MM.