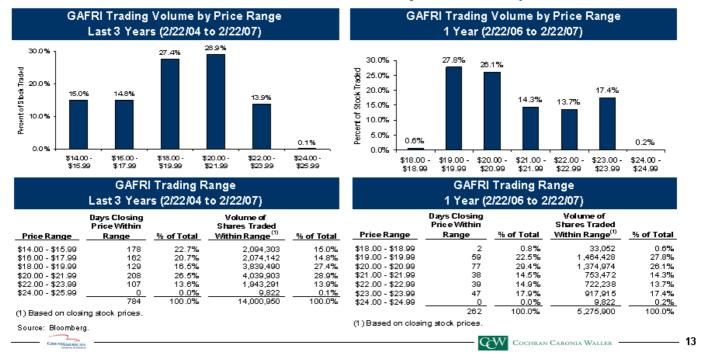

# Historical GAFRI Price / Volume Trading Summary

 GAFRI announced on February 23, 2007 that AFG proposed to acquire the shares of GAFRI that AFG and it subsidiaries do not already own for \$23.50 per share in cash.