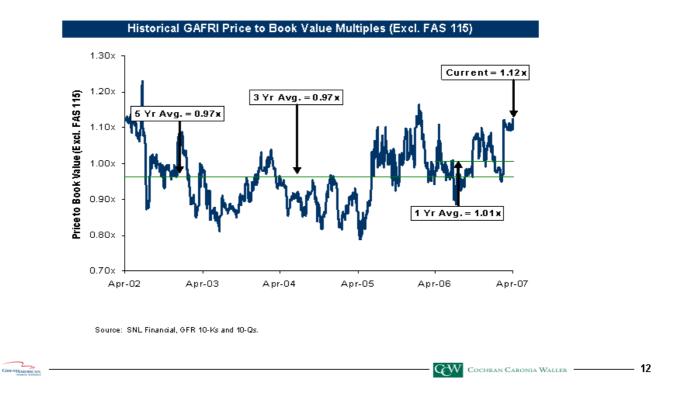

# Historical GAFRI Price to Book Value Multiples (Excl. FAS 115)

Draft

Corporate Overview

# Draft Corporate Overview GAFRI Public Market Data

| Public Market Summary                 |           |
|---------------------------------------|-----------|
| Share Price (as of 4/13/07)           | \$25.03   |
| 52 Week:                              |           |
| High (3/1/07)                         | \$25.34   |
| Low (7/14/06)                         | \$18.52   |
| % of 52 Week High                     | 98.8%     |
| Market Capitalization (\$MM)          | \$1,190.9 |
| Price / 12/31/06 BVPS (Incl. FAS 115) | 1.11×     |
| Price / 12/31/06 BVPS (Excl. FAS 115) | 1.12×     |
| Price / LTM Diluted Earnings          | 12.2×     |
| Price / LTM Operating Earnings        | 15.7×     |
| Price / 2007E Earnings                | 16.1×     |
| Price / 2008E Earnings                | 13.4×     |